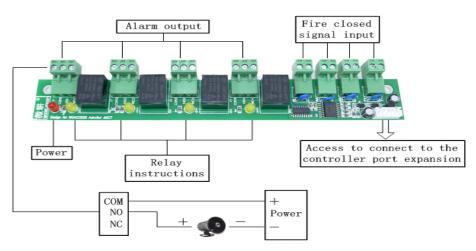

#### I. Overview

The AA-DN Fire alarm output and the expansion of joint board, it is one of the access controller add-on modules, with the software settings, mainly used to provide fire and alarm signal output of the joint. The module has a practical, simple interface, the design performance characteristics of stability. With its powe r and relay instructions, may direct communication failures, is a good cost performance of the joint extension.

### II. The characteristics of the module

- **i.** Four-alarm output, free to the host controller to the definition of a door and the door to a number of features.
- **ii.** Can connect the output signal fire, the Fire received the signal controller automatically open their doors to all and have a fire alarm records available for consultation.
- **iii.** Support for the "illegal intrusion" and "the door is not closed for a long time" and "coercion to enter," and "linkage to open the door" and "invalid card" and "fire" alarm linkage output, and so on.
  - **iv.** Can be set for each output of the delay time 0-6000 seconds.

## III. The appearance of structure